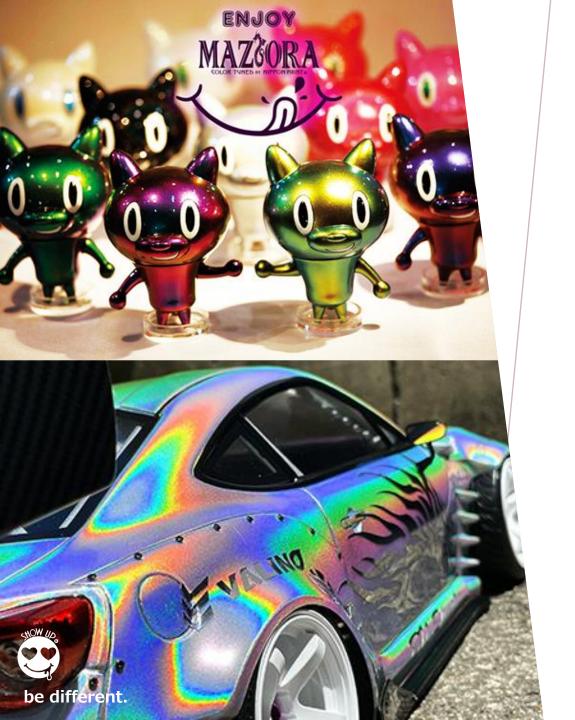

# MEET SHOW UP MAIN PRODUCTS.

Through colors of SHOW UP, you can be different with confidence & fun at the same time.

# SHOW UP MAIN PRODUCTS

# **Perfect Kit** push your limits

"I PAINTED TERRA KROME OVER THE BASE COLOR BLACK, OR THE CLEAR, BUT IT DID NOT TURN OUT TO BE THE PLATING COLOR", OR "AFTER PAINTING THE CLEAR, IT BECAME CLOUDY"...

WE HAVE DEVELOPED AN INNOVATIVE KROME PRIMER THAT SOLVES SUCH PROBLEMS ALL AT ONCE!

50G OF DILUTED BASE COLOR BLACK, 50G OF TERRA KROME MAIN AGENT MY BOTTLE, AND 180G KIT OF KROME PRIMER WILL BE **DELIVERED AS A KIT!** 

COLOR CHANGES DEPENDING ON THE ANGLE OF THE LIGHT. MAZIORA'S POLARIZING COATING ENHANCE THE OPTICAL COLOR ILLUSION LIKE MAGIC.