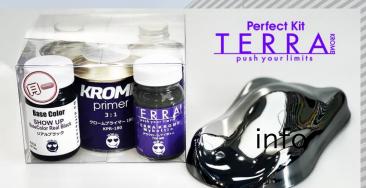

# **Perfect Kit** push your limits

"I PAINTED TERRA KROME OVER THE BASE COLOR BLACK, OR THE CLEAR, BUT IT DID NOT TURN OUT TO BE THE PLATING COLOR", OR "AFTER PAINTING THE CLEAR, IT BECAME CLOUDY"...

WE HAVE DEVELOPED AN INNOVATIVE KROME PRIMER THAT SOLVES SUCH PROBLEMS ALL AT ONCE!

50G OF DILUTED BASE COLOR BLACK, 50G OF TERRA KROME MAIN AGENT MY BOTTLE, AND 180G KIT OF KROME PRIMER WILL BE **DELIVERED AS A KIT!** 

COLOR CHANGES DEPENDING ON THE ANGLE OF THE LIGHT. MAZIORA'S POLARIZING COATING ENHANCE THE OPTICAL COLOR ILLUSION LIKE MAGIC.