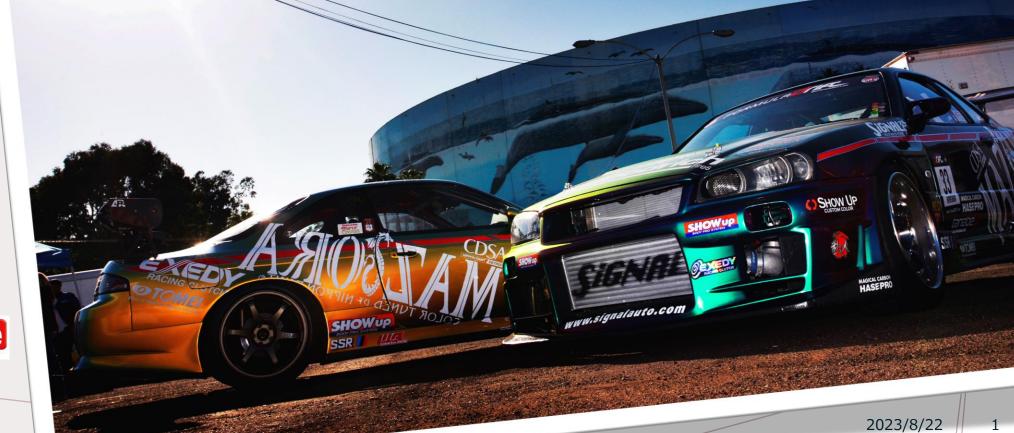

2008-2016 SHOW UP dress-up car contest held all over Japan.

2017-Present Exhibited at the Japan Model Hobby Show held at Tokyo Big Sight.

2019-Present Exhibited at Shizuoka Hobby Show.

2021-Present Sponsoring participating vehicles for Formula D & D1 competitions.

June 2023 Exhibited at Malaysia Hobby Show ~World Hobby Miniatures~.

August 2023 Exhibited at POPCON SEOUL.

December 2023 Will be exhibited in Thailand.

be different.