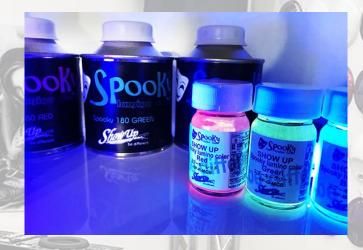

VIVID NEON COLORS APPER WHEN EXPOSED UNDER BLACK UV LIGHT. REGARDLESS OF ANY BACE COLOR, TURN INVISIBLE TO VISIBLE WITH SPOOKY LUMINO COLOR. WAVELENGTH 365 NM BACK LIGHT RECOMMENDED. IF OTHER BL WAVELENGTH IS USED, MIGHT NOT LUMINATE CORRECTLY. RED / GREEN / BLUE