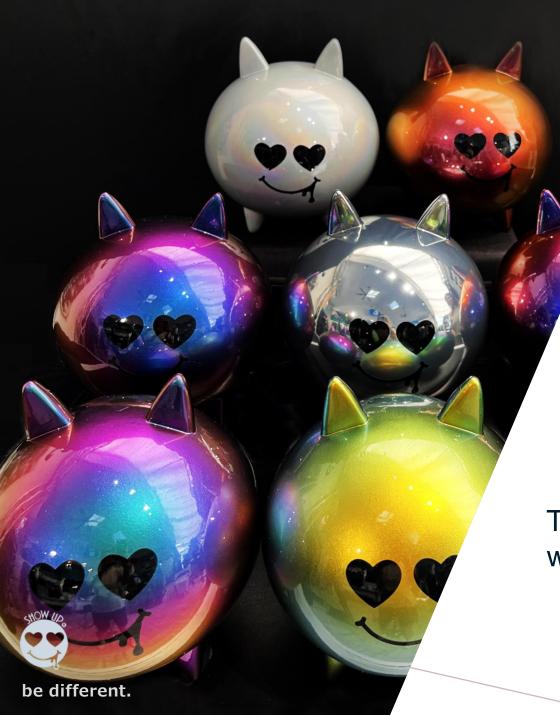

# SHOW UP MAIN PRODUCTS

AN UNPRECEDENTED ULTIMATE RAINBOW COLOR HAS BEEN CREATED. KYUKYOKU RAINBOW USES EXTREMELY BRIGHT AND FINE-GRAINED HOLOGRAPHIC PIGMENTS. SINCE THE PARTICLES ARE VERY FINE, WHEN APPLIED, THE PARTICLES LINE UP SMOOTHLY.KYUKYOKU RAINBOW IS APPLIABLE AS IT IS WITHOUT MIXING. IT IS ALREADY DILUTED.