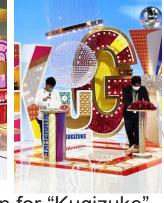

# SHOW UP ACHIEVEMENTS

Shibuya development project with Tokyu Corp

Architecture convention with Nippon Paint

Disneyland monuments color

SHOW UP color on SSR wheels

Studio decolation for "Kugizuke" of Yomiuri TV