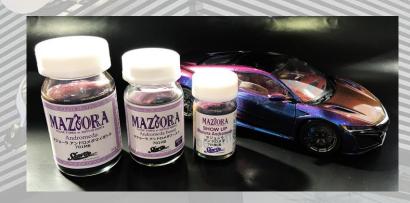

# SHOW UP MAIN PRODUCTS

AN UNPRECEDENTED ULTIMATE RAINBOW COLOR HAS BEEN CREATED. KYUKYOKU RAINBOW USES EXTREMELY BRIGHT AND FINE-GRAINED HOLOGRAPHIC PIGMENTS. SINCE THE PARTICLES ARE VERY FINE, WHEN APPLIED, THE PARTICLES LINE UP SMOOTHLY.KYUKYOKU RAINBOW IS APPLIABLE AS IT IS WITHOUT MIXING. IT IS ALREADY DILUTED.