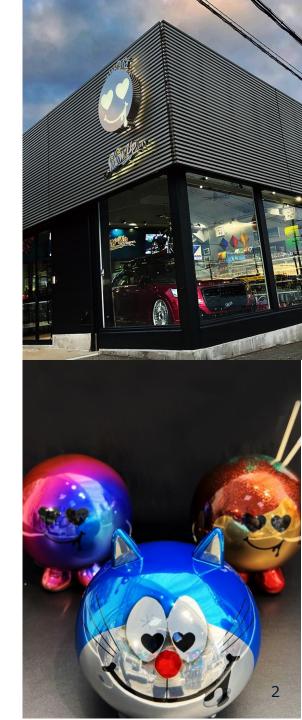

# **COMPANY PROFILE**

| Company name   | Signal Inc.,                                                  |
|----------------|---------------------------------------------------------------|
| Head Office    | 2-6-8 Aoshinke Mino Si, Osaka Japan 562-0024 SHOW UP Division |
| Established    | Feb. 1998                                                     |
| President      | Kosuke Kida                                                   |
| Capital        | JPY 71,400,000-                                               |
| Business hours | 9:00AM - 6:00PM                                               |
|                | 9:00AM - 5:00PM(Saturday)                                     |
|                | Closed on Sundays                                             |
|                | Closed on the 1st and 3rd Saturdays and National holidays     |
|                | Signal Inc., SHOW UP Div.                                     |
|                | https://www.showup.ip/indexEq.html                            |

https://www.showup.jp/indexEg.html

Tel. +81-72-727-7123

Email. english@showup.jp