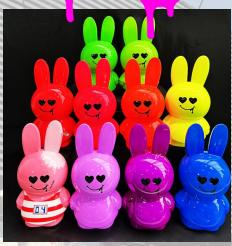

SHOW UP CONVENTIONAL 2K STYLE FLUORESCENT NEON COLOR HAS EVOLVED INTO A 1K STYLE NEON COLOR THAT DOES NOT REQUIRE A HARDENER, EASY TO USE, LINE UP OF 9 COLORS, FURTHER TONING IS POSSIBLE BY MIXING!

MORE INFO