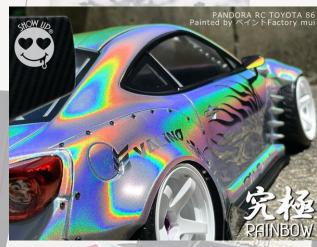

# SHOW UP MAIN PRODUCTS

AN UNPRECEDENTED ULTIMATE RAINBOW COLOR HAS BEEN CREATED. KYUKYOKU RAINBOW USES EXTREMELY BRIGHT AND FINE-GRAINED HOLOGRAPHIC PIGMENTS. SINCE THE PARTICLES ARE VERY FINE, WHEN APPLIED, THE PARTICLES LINE UP SMOOTHLY.KYUKYOKU RAINBOW IS APPLIABLE AS IT IS WITHOUT MIXING. IT IS ALREADY DILUTED.