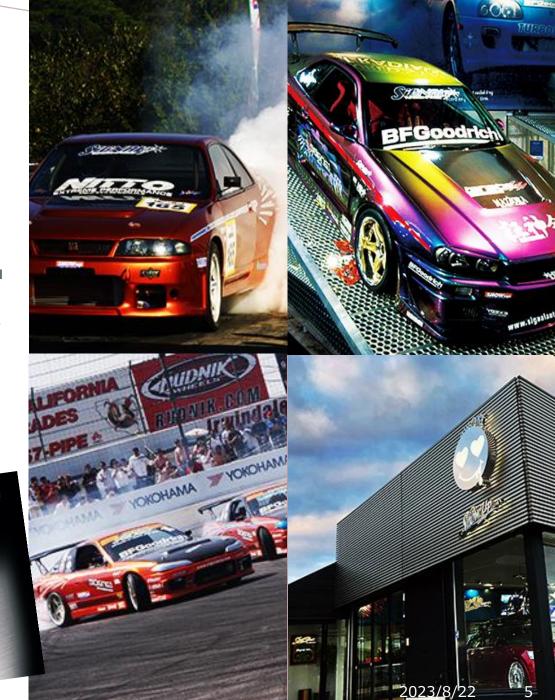

# **COMPANY HISTORY**

1999-2007 Exhibited at USA SEMA AUTOMORIVE SHOW held in Las Vegas, USA

1995-2018 Exhibited at Tokyo Auto Salon booth

2000-2010 Operation of Signal Auto USA in Los Angeles, USA

2000-2010 Formula-D (U.S.Drift competition)expedition with title sponsored by BF Goodrich Tires and Nippon Paint

Co., Ltd.

Launched Car Customize Department SHOW UP Division. Focused on manufacturing and selling original colors and importing and starting sales of several color brands from the USA.

2008 Customized MITSUBISHI Fortis exhibited at Mitsubishi Motors Tokyo Auto Salon and won the Grand Prix.

2008-2016 SHOW UP dress-up car contest held all over Japan.

2017-Present Exhibited at the Japan Model Hobby Show held at Tokyo Big Sight.

2019-Present Exhibited at Shizuoka Hobby Show.

2021-Present Sponsoring participating vehicles for Formula D & D1 competitions.