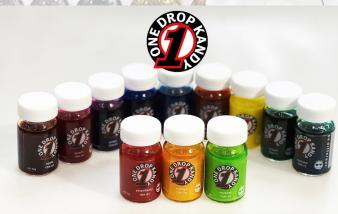

SHOW UP ONE DROP KANDY!

ONE DROP KANDY IS PRE-BLENDED WITH PEARLS, SO NO NEED TO APPLY SILVER BASE COLOR UNLIKE USUAL KANDY. MOREOVER IT IS A HIGH-CONCENTRATION BLEND OF CLEAR AND HIGHLY TRANSPARENT KANDY COLORS AND BRIGHT MICA THAT HAS A BEAUTIFUL SHINE, MAKING IT POSSIBLE TO CREATE VIVID COLORS EVEN WITH SMALL COAT OF PAINTINGS.