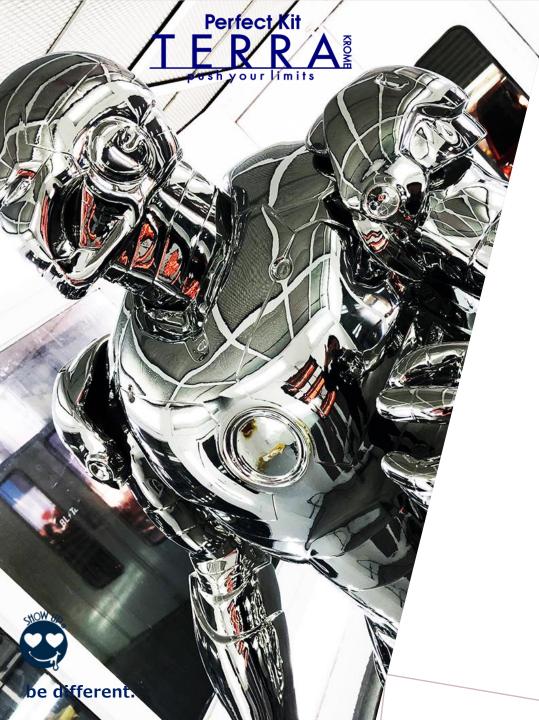

# **Perfect Kit** push your limits

"I PAINTED TERRA KROME OVER THE BASE COLOR BLACK, OR THE CLEAR, BUT IT DID NOT TURN OUT TO BE THE PLATING COLOR", OR "AFTER PAINTING THE CLEAR, IT BECAME CLOUDY"...

WE HAVE DEVELOPED AN INNOVATIVE KROME PRIMER THAT SOLVES SUCH PROBLEMS ALL AT ONCE!

50G OF DILUTED BASE COLOR BLACK, 50G OF TERRA KROME MAIN AGENT MY BOTTLE, AND 180G KIT OF KROME PRIMER WILL BE **DELIVERED AS A KIT!** 

COLOR CHANGES DEPENDING ON THE ANGLE OF THE LIGHT. MAZIORA'S POLARIZING COATING ENHANCE THE OPTICAL COLOR ILLUSION LIKE MAGIC.