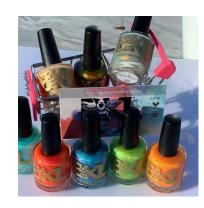

F ANY BACE COLOR, TURN INVISIBLE TO VISIBLE WITH SPOOKY LUMINO COLOR. WAVELENGTH 365 NM BACK LIGHT RECOMMENDED. IF OTHER BL WAVELENGTH IS USED, MIGHT NOT LUMINATE CORRECTLY. RED / GREEN / BLUE



SHOW UP ONE DROP KANDY!

ONE DROP KANDY IS PRE-BLENDED WITH PEARLS, SO NO NEED TO APPLY SILVER BASE COLOR UNLIKE USUAL KANDY. MOREOVER IT IS A HIGH-CONCENTRATION BLEND OF CLEAR AND HIGHLY TRANSPARENT KANDY COLORS AND BRIGHT MICA THAT HAS A BEAUTIFUL SHINE, MAKING IT POSSIBLE TO CREATE VIVID COLORS EVEN WITH SMALL COAT OF PAINTINGS.



MORE INFO

MORE INFO

**MORE INFO** 

# SHOW UP ACHIEVEMENTS



Shibuya development project with Tokyu Corp



Architecture convention with Nippon Paint



Disneyland monuments color



SHOW UP color on SSR wheels





Studio decolation for "Kugizuke" of Yomiuri TV



Nail colors sold in the USA

be different.



# POTENTIAL INTERNATIONAL DISTRIBUTOR PROSPECTUS

Thank you for reading our company profile.

If you are interested in becoming our Distributor, please download the application form.

**APPLICATION FORM** 

Signal Inc., SHOW UP Division