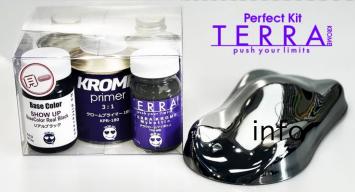

# **Perfect Kit** push your limits

"I PAINTED TERRA KROME OVER THE BASE COLOR BLACK, OR THE CLEAR, BUT IT DID NOT TURN OUT TO BE THE PLATING COLOR", OR "AFTER PAINTING THE CLEAR, IT BECAME CLOUDY"...

WE HAVE DEVELOPED AN INNOVATIVE KROME PRIMER THAT SOLVES SUCH PROBLEMS ALL AT ONCE!

50G OF DILUTED BASE COLOR BLACK, 50G OF TERRA KROME MAIN AGENT MY BOTTLE, AND 180G KIT OF KROME PRIMER WILL BE **DELIVERED AS A KIT!** 

COLOR CHANGES DEPENDING ON THE ANGLE OF THE LIGHT. MAZIORA'S POLARIZING COATING ENHANCE THE OPTICAL COLOR ILLUSION LIKE MAGIC.