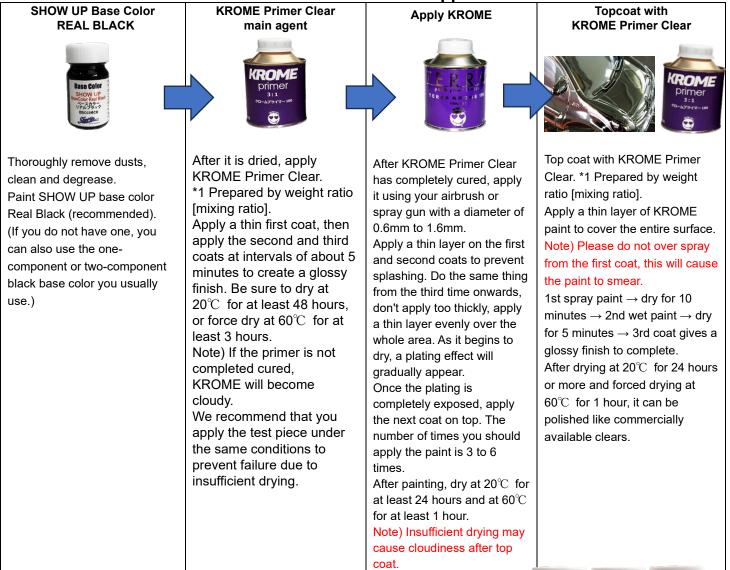

## **TERRA KROME Perfect Kit Application**

## [TERRA KROME Perfect Kit]

TERRA KROME Perfect Kit is a kit for perfect painting of SHOW UP TERRA KROME.

The base coat is very important for the finish of TERRA KROME. By using the KROME Primer in the kit, you can

create a highly durable and glossy base coat with excellent drying properties.

KROME Primer Clear in the kit can also be used as a top coat to minimize fogging.

| %1 KROME Primer | Weight Ratio | [Mixing Ratio | 3:1】 |
|-----------------|--------------|---------------|------|
|-----------------|--------------|---------------|------|

| PRIMER main agent | HARDENER | THINNER |
|-------------------|----------|---------|
| 100               | 33       | 10~30   |

\*For GOLD KROME (gold plating), SHOW UP Gold Krome Kandy series/GOLD (gold plating), COPPER (copper plating), ROSE (pink gold plating) after painting with TERRA KROME and drying(24 hours or more at  $20^{\circ}$ C, 1 hour or more at  $60^{\circ}$ C) Apply layers until the desired color is achieved. After drying ( $20^{\circ}$ C or more) finish with KROME Primer Clear (at least 24 hours at  $60^{\circ}$ C for at least 1 hour).